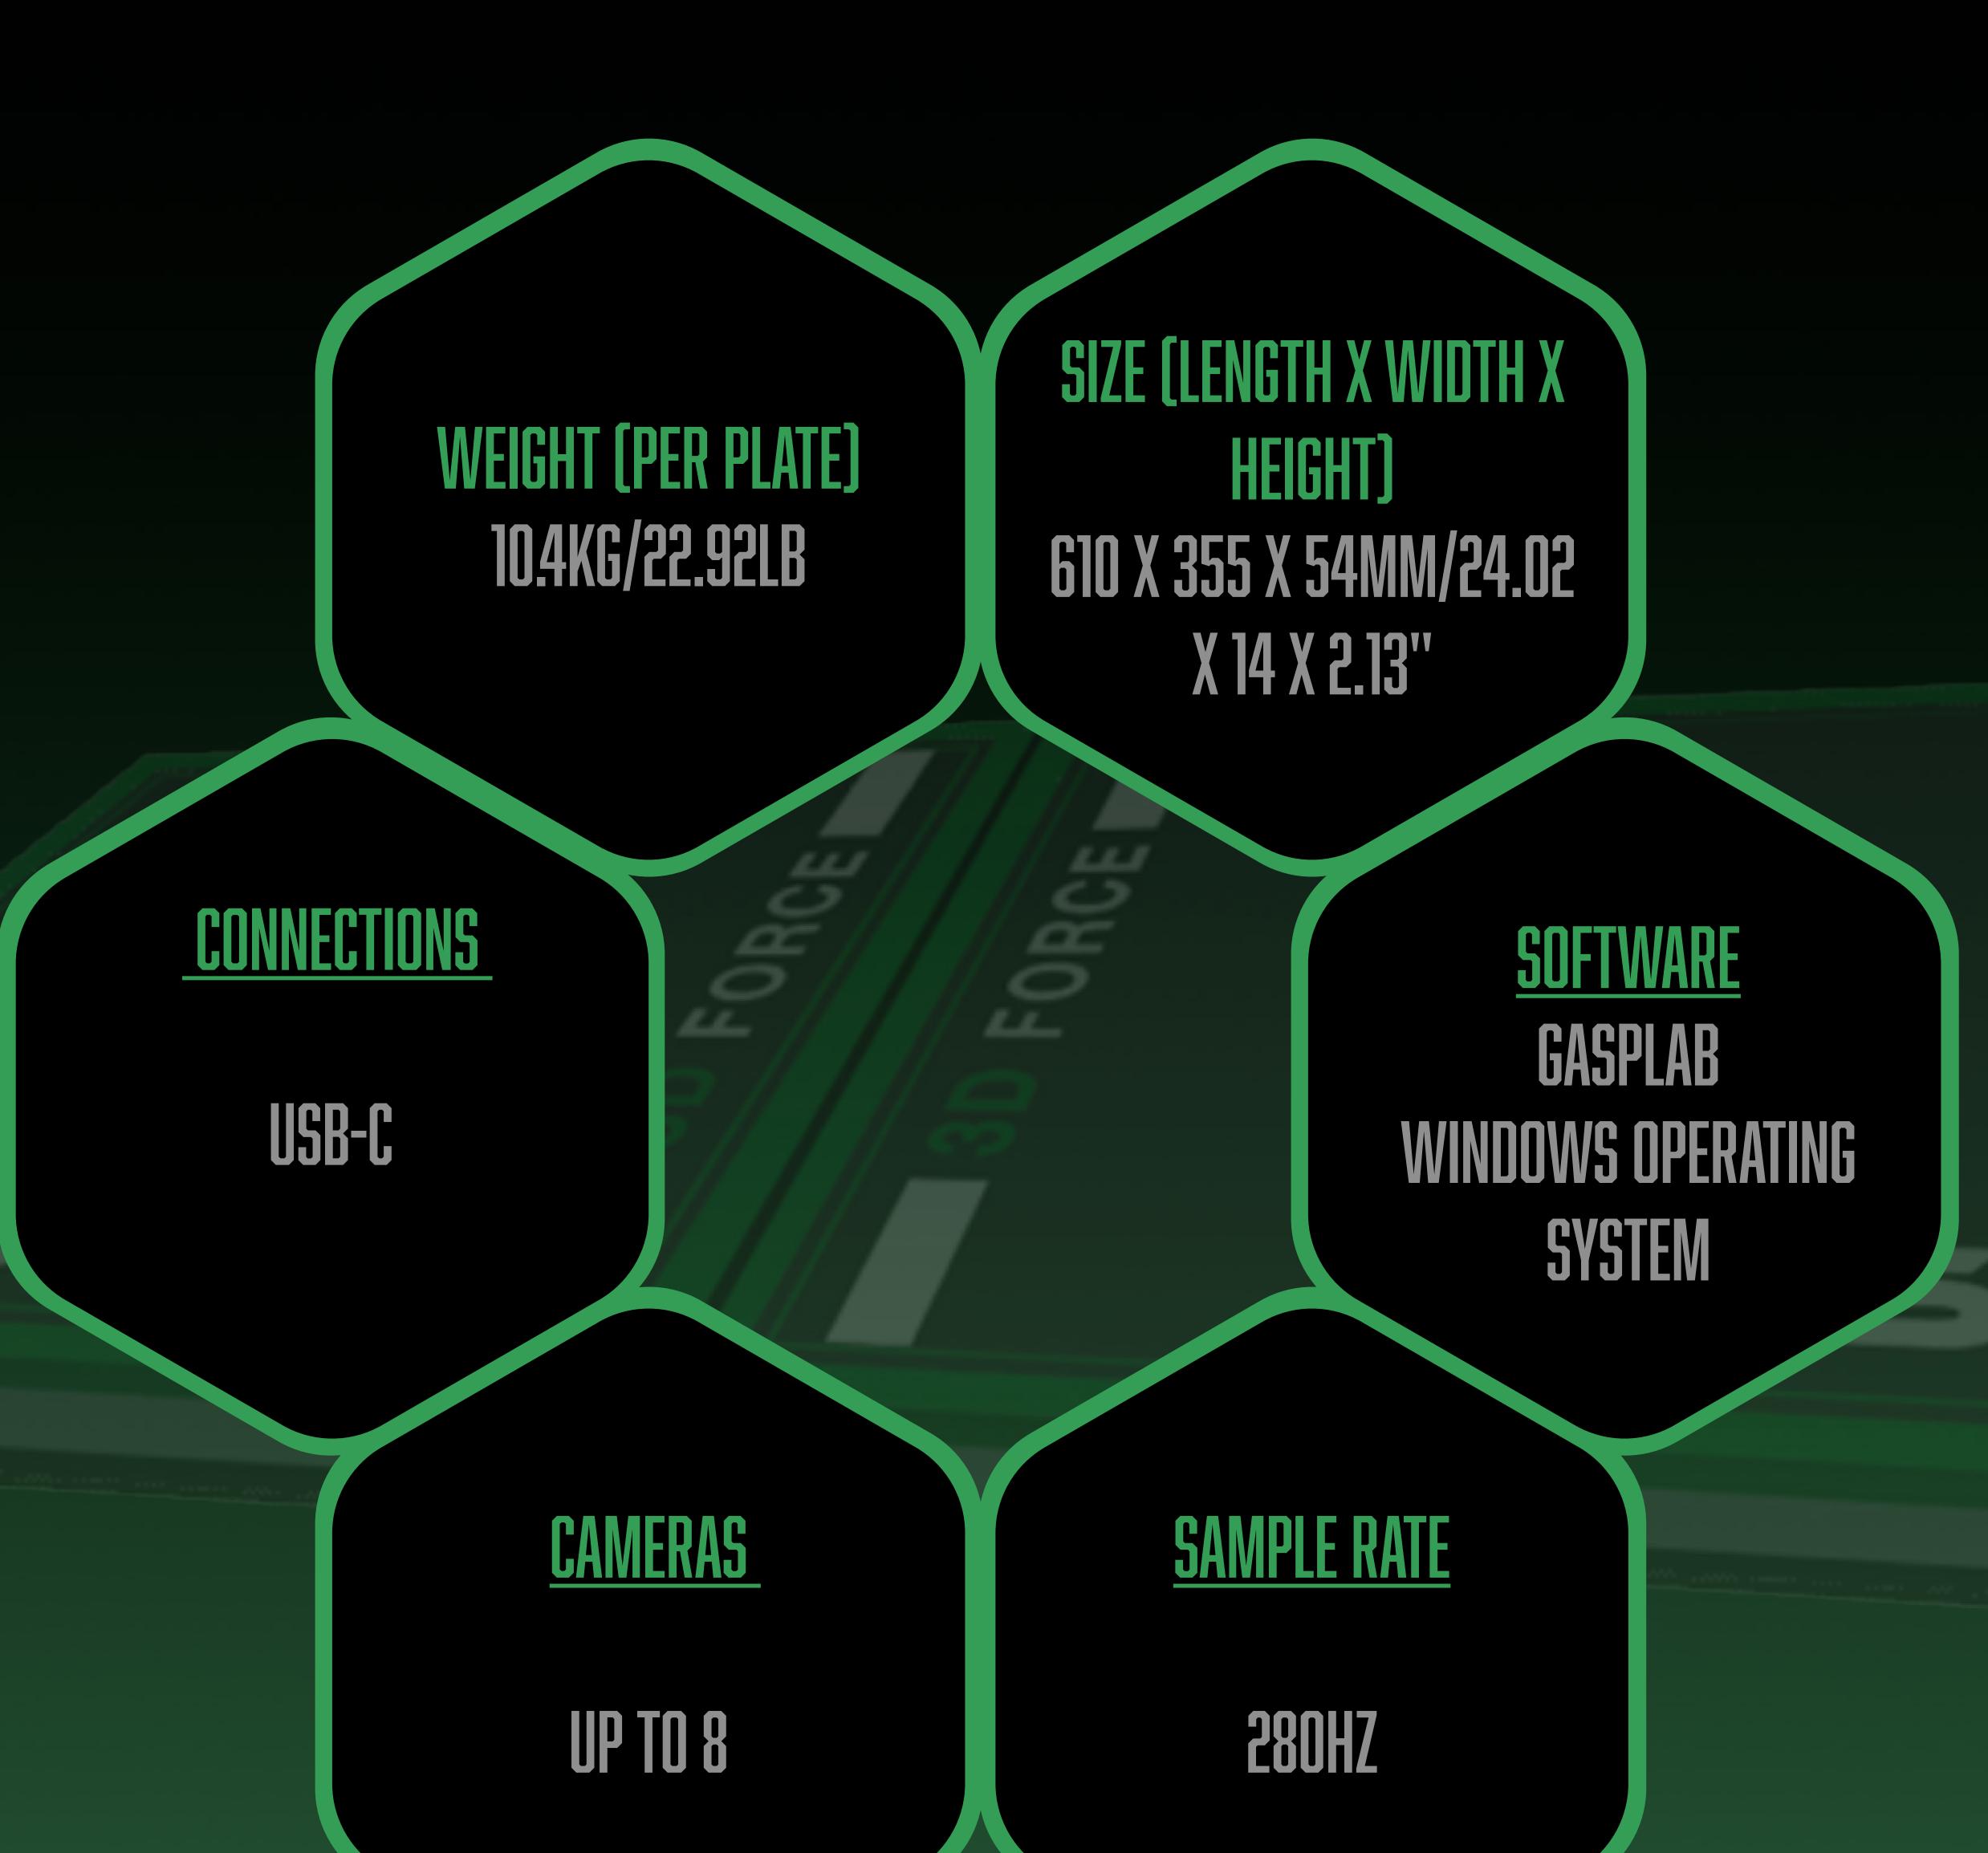

(Lateral, Trail, Combined)

Lateral Force (Lateral, Trail, Combined)

Anterior Force (Lead, Trail, Combined)

Horizontal Torque

Sagittal Plane Torque

Foot Contact Torque

Centre of mass Tracking

£28,500

+ SOFTWARE (£100 PER MONTH OR £1000 PER YEAR)



# FORCE PLATE SPECIFICATIONS



### 3D POWER PLATE GOLF

WEIGHT (PER PLATE) HEIGHT) 27.3KG/60LBS 1016 X 762 X 127MM/40 X 30 X 5" CONNECTIONS GASPLAB USB/2 WINDOWS OPERATING SYSTEM <u>CAMERAS</u> SAMPLE RATE 1000HZ UP TO 8



### 3D DUAL PLATE RESEARCH

WEIGHT (PER PLATE)
114KG/25LB

SIZE (LENGTH X WIDTH X HEIGHT)
502 X 502 X 54MM/19.75
X 19.75 X 2.13"

CONNECTIONS

USB/2

SOFTWARE

GASPLAB NAZO ANGNAT

WINDOWS OPERATING
SYSTEM

<u>CAMERAS</u>

UP TO 8

SAMPLE RATE

1000HZ



### 3D DUAL PLATE STUDIO





## 30 DUAL PLATE PORTABLE/STUDIO





### 3D DUAL PLATE PORTABLE