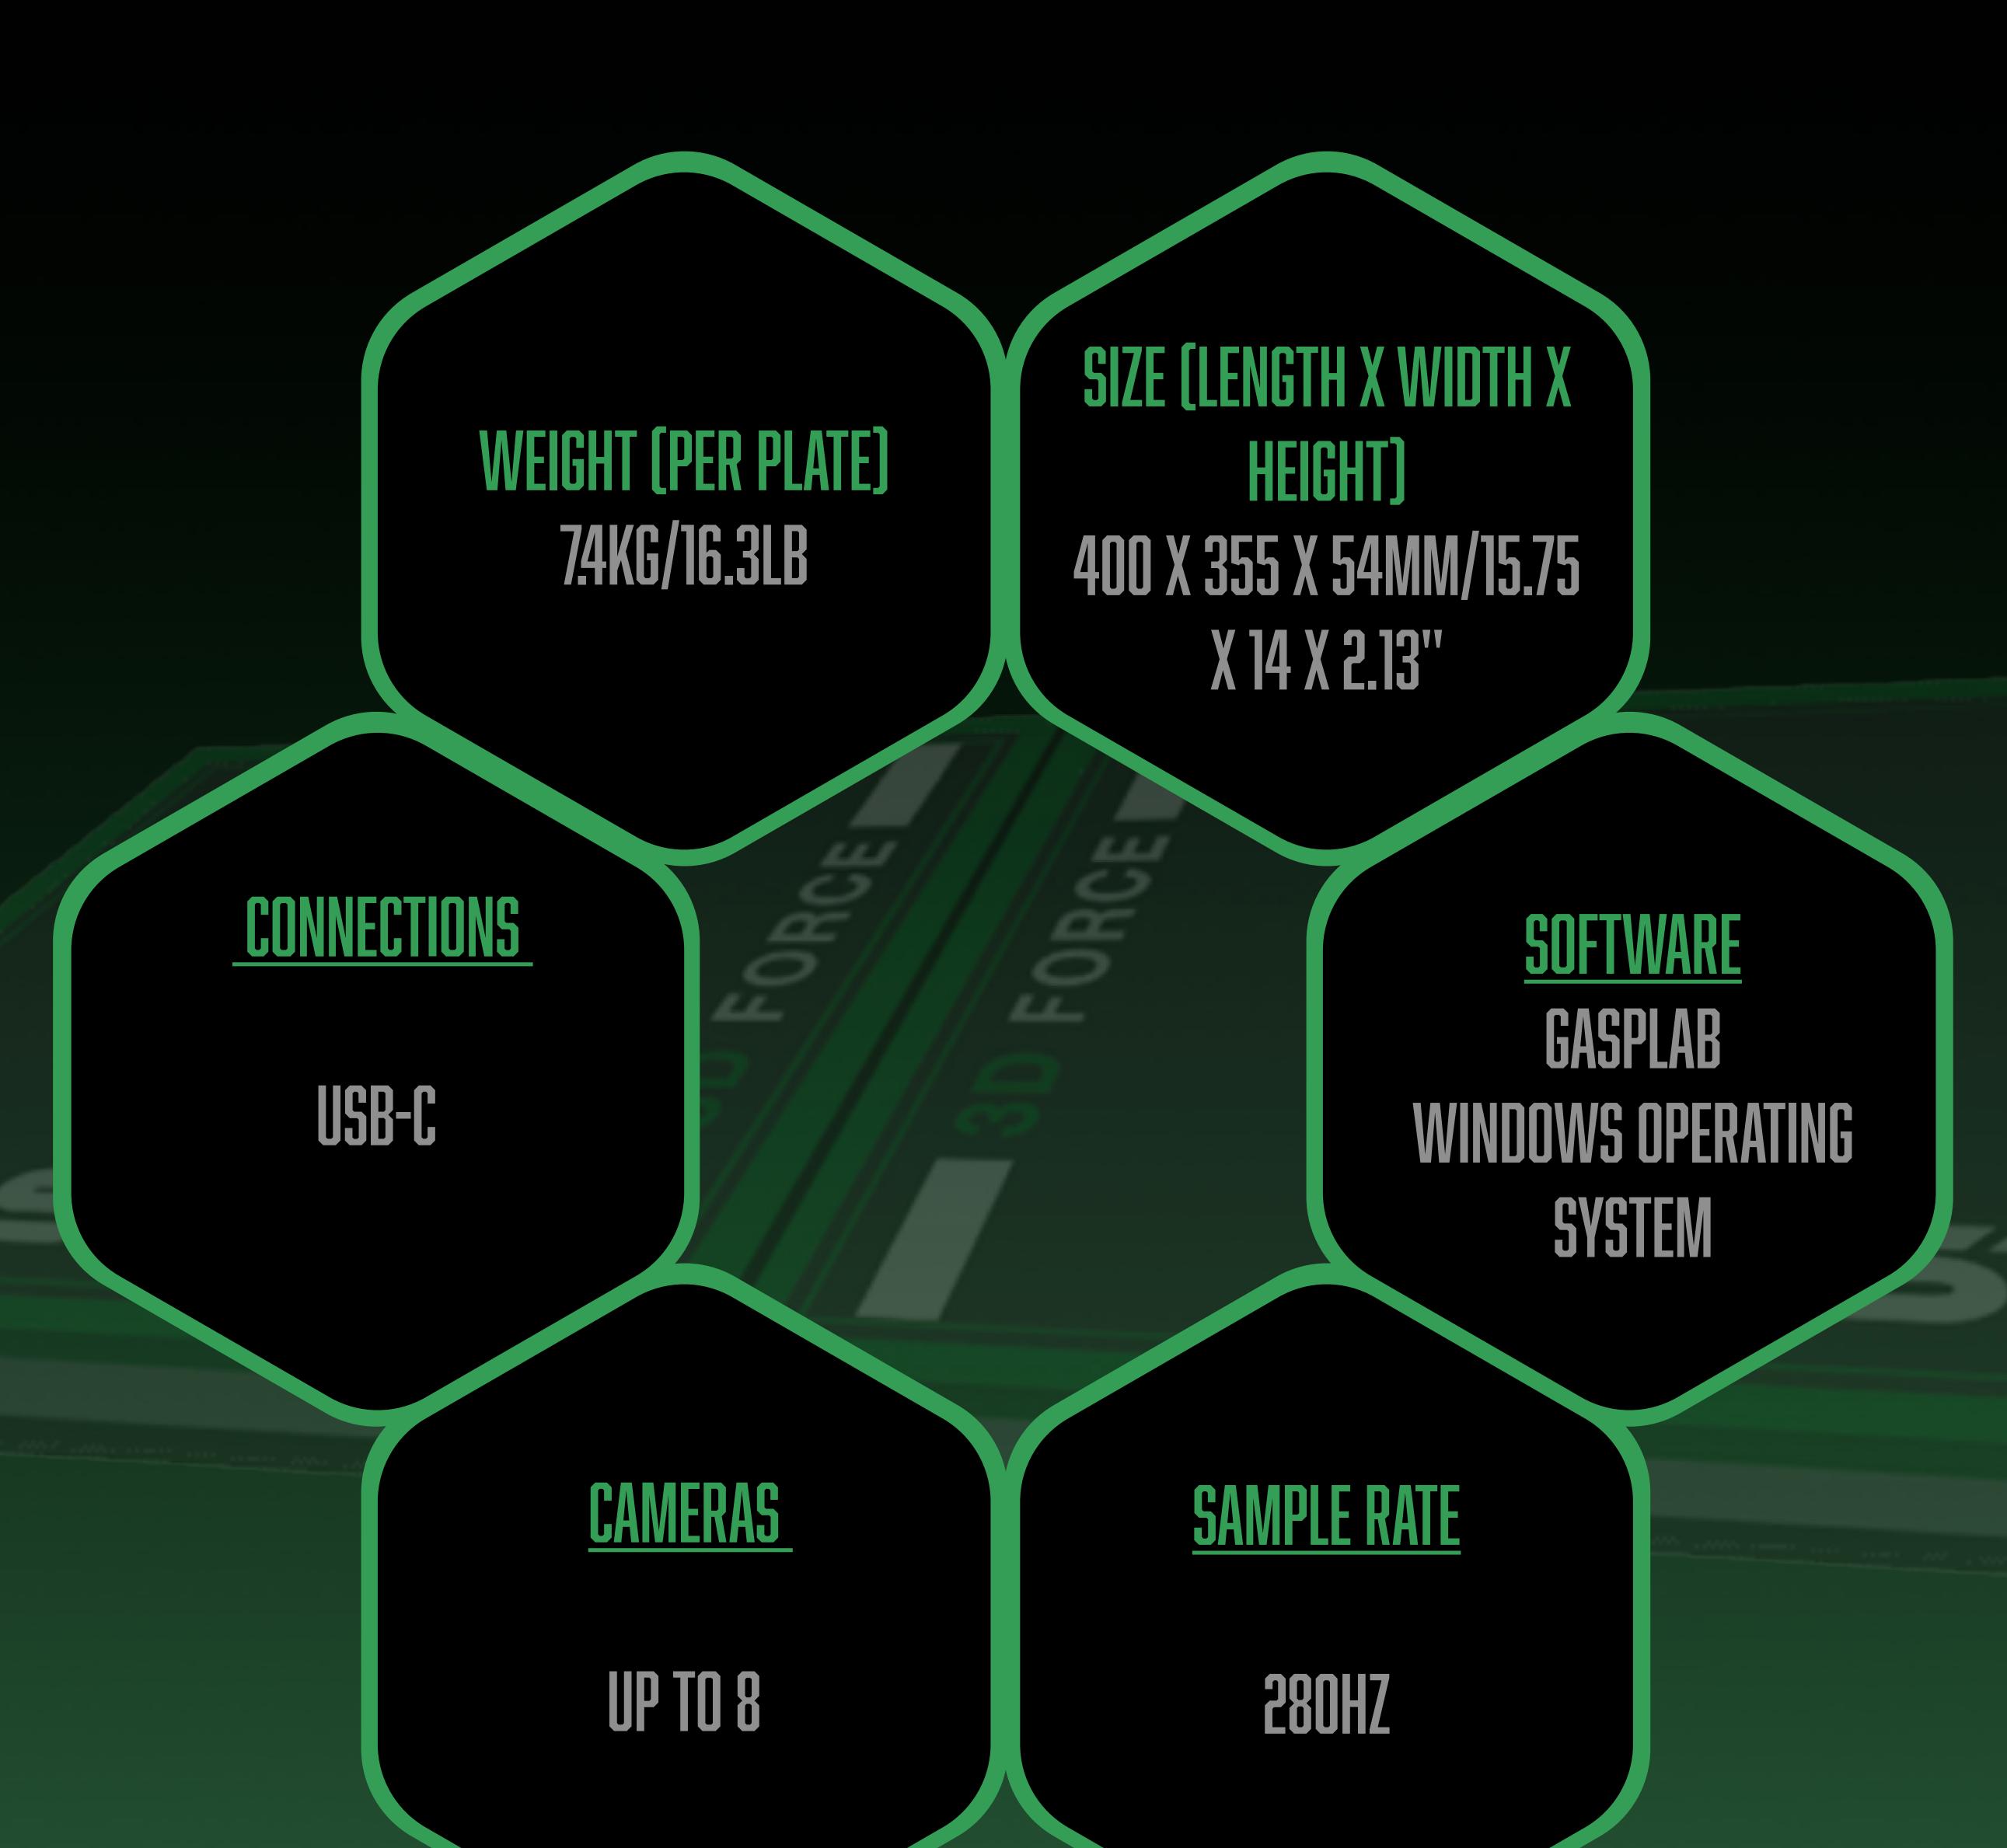

ral Force (Lateral, Trail, Combined)

Anterior Force (Lead, Trail, Combined)

Horizontal Torque

Sagittal Plane Torque

Foot Contact Torque

Centre of mass Tracking

£28,500

+ SOFTWARE (£100 PER MONTH OR £1000 PER YEAR)



# FORCE PLATE SPECIFICATIONS



### 3D POWER PLATE GOLF

WEIGHT (PER PLATE) HEIGHT) 27.3KG/60LBS 1016 X 762 X 127MM/40 X 30 X 5" CONNECTIONS GASPLAB USB/2 WINDOWS OPERATING SYSTEM <u>CAMERAS</u> SAMPLE RATE 1000HZ UP TO 8



### 3D DUAL PLATE RESEARCH

WEIGHT (PER PLATE)
114KG/25LB

SIZE (LENGTH X WIDTH X HEIGHT)
502 X 502 X 54MM/19.75
X 19.75 X 2.13"

CONNECTIONS

USB/2

SOFTWARE

GASPLAB NAZO ANGNAT

WINDOWS OPERATING
SYSTEM

<u>CAMERAS</u>

UP TO 8

SAMPLE RATE

1000HZ



### 3D DUAL PLATE STUDIO





## 30 DUAL PLATE PORTABLE/STUDIO





### 3D DUAL PLATE PORTABLE