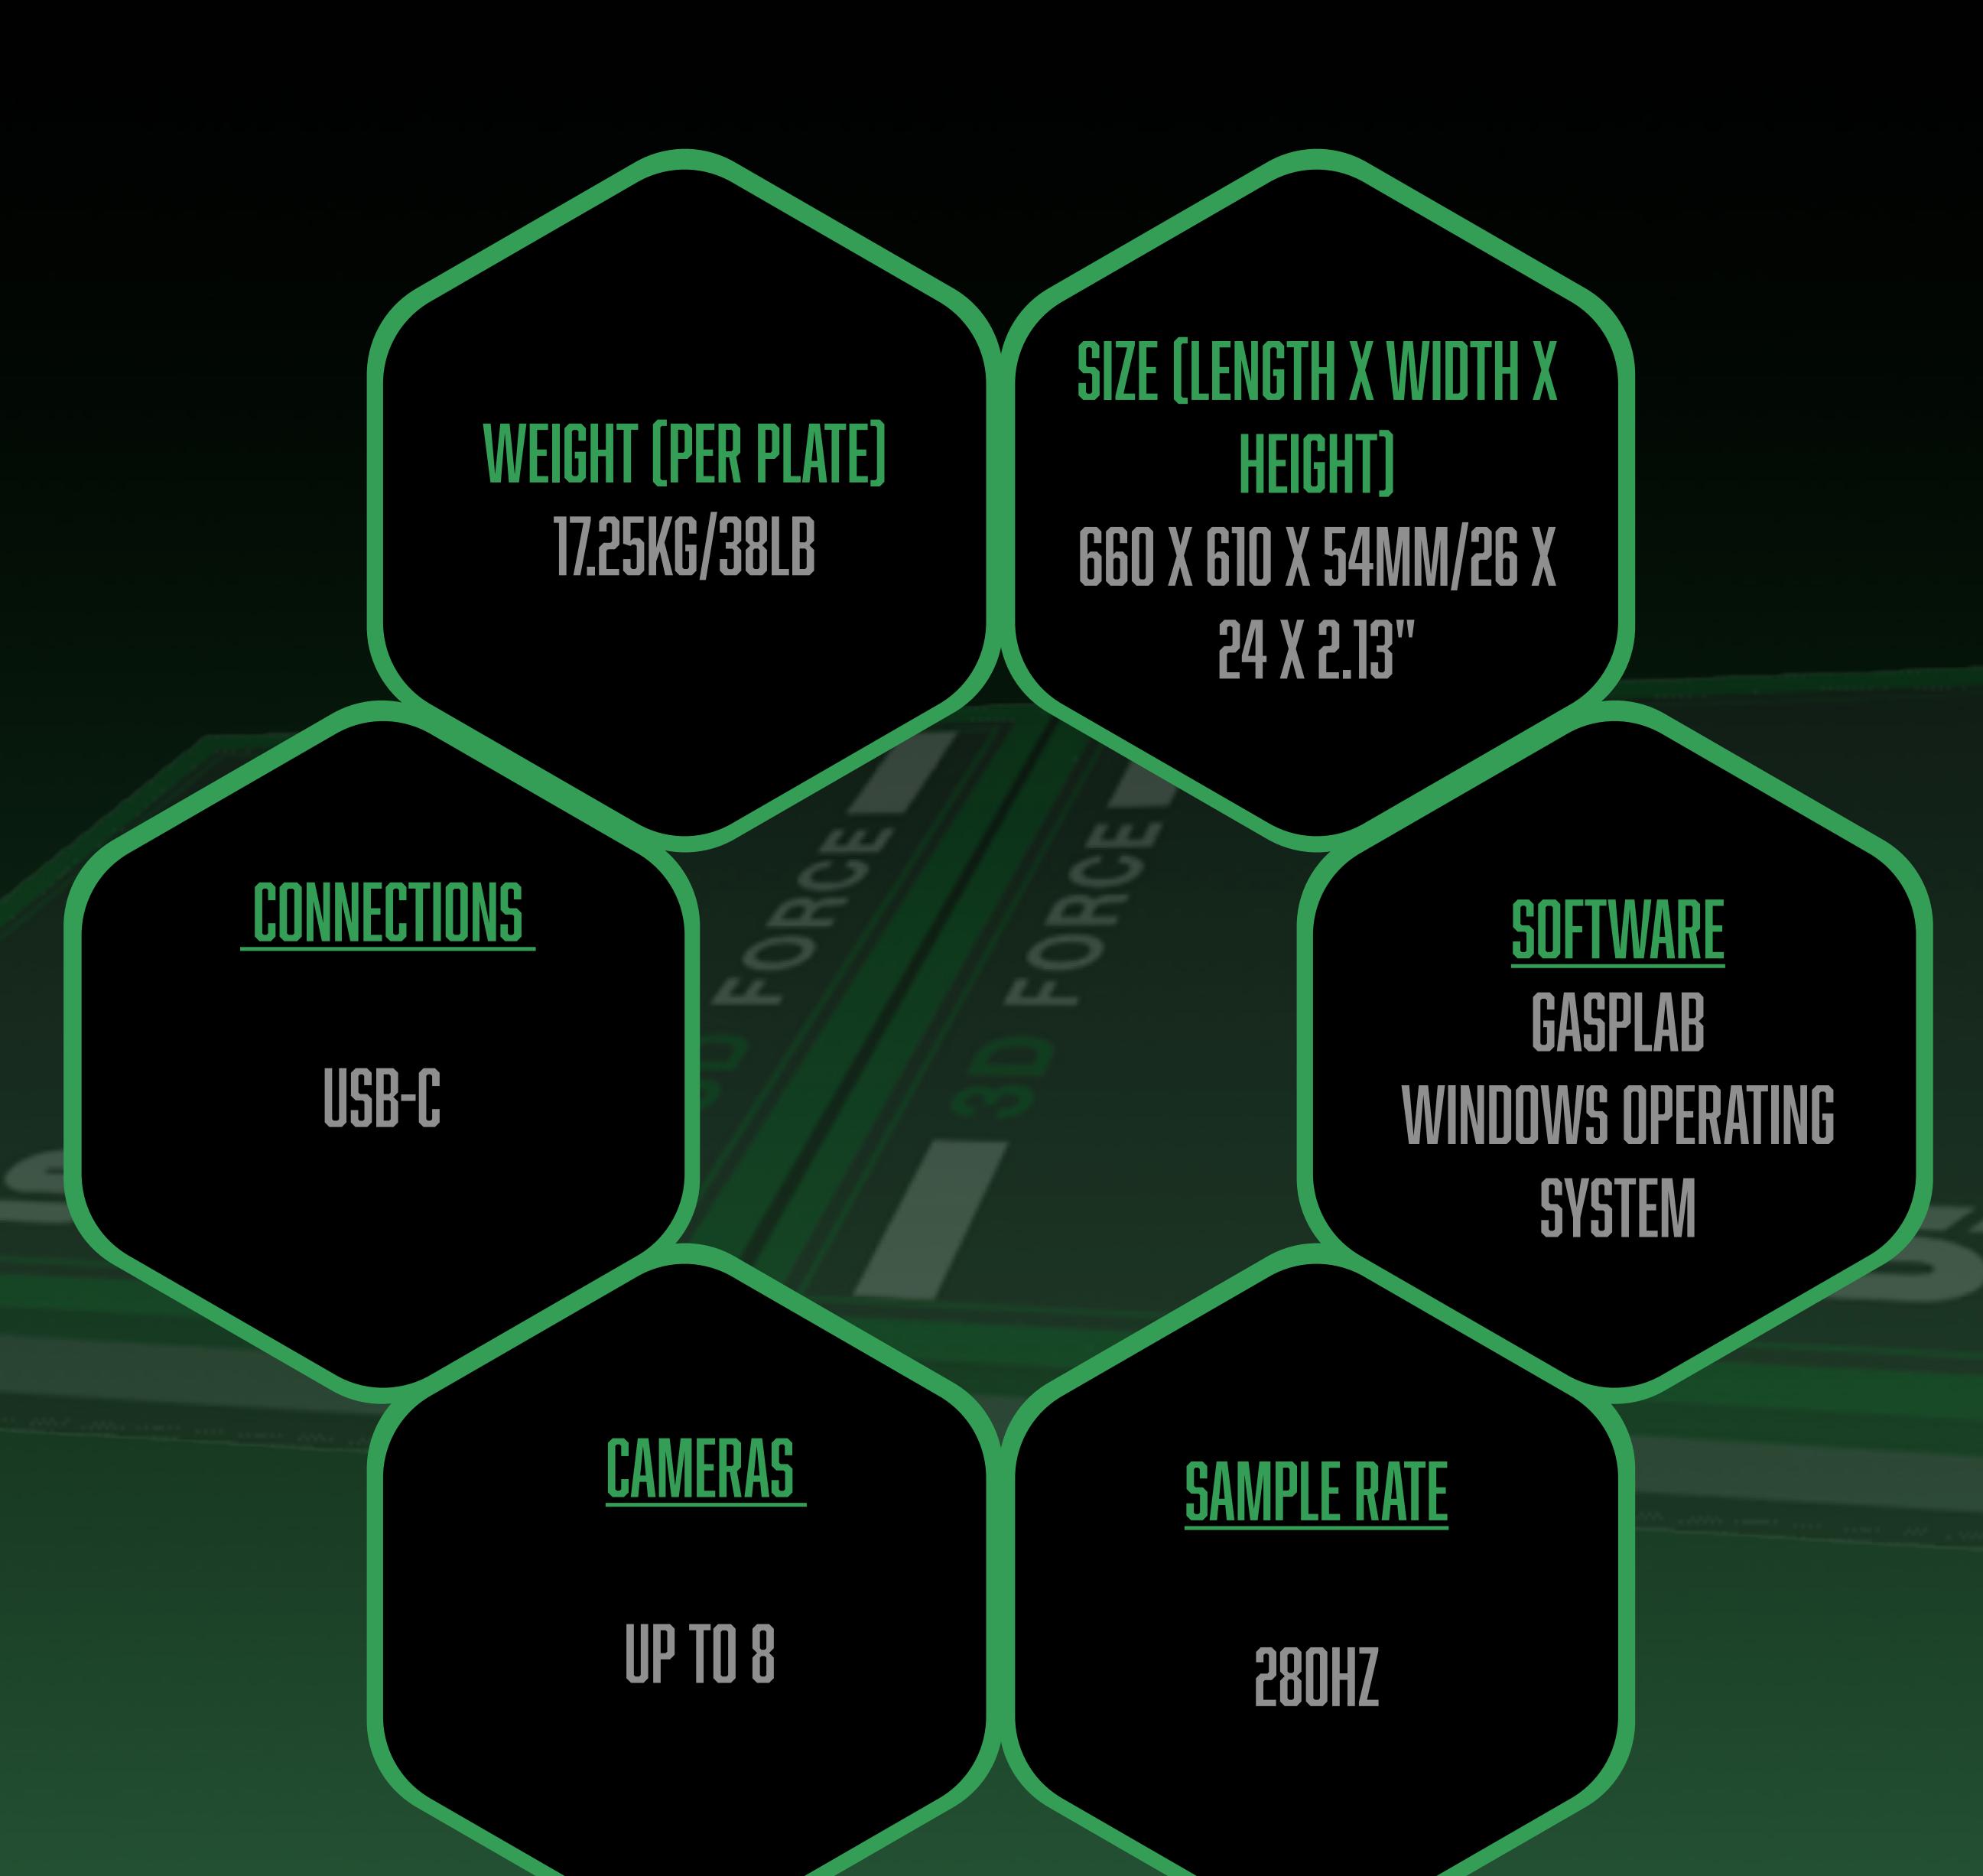

ed Centre of Pressure

Vertical Force (Lateral, Trail, Combined)

Lateral Force (Lateral, Trail, Combined)

Anterior Force (Lead, Trail, Combined)

Horizontal Torque

Sagittal Plane Torque

Foot Contact Torque

Centre of mass Tracking

£28,500

+ SOFTWARE (£100 PER MONTH OR £1000 PER YEAR)



# FORCE PLATE SPECIFICATIONS



### 3D POWER PLATE GOLF

WEIGHT (PER PLATE) HEIGHT) 27.3KG/60LBS 1016 X 762 X 127MM/40 X 30 X 5" CONNECTIONS GASPLAB USB/2 WINDOWS OPERATING SYSTEM <u>CAMERAS</u> SAMPLE RATE 1000HZ UP TO 8



### 3D DUAL PLATE RESEARCH

WEIGHT (PER PLATE)
114KG/25LB

SIZE (LENGTH X WIDTH X HEIGHT)
502 X 502 X 54MM/19.75
X 19.75 X 2.13"

CONNECTIONS

USB/2

SOFTWARE

GASPLAB NAZO ANGNAT

WINDOWS OPERATING
SYSTEM

<u>CAMERAS</u>

UP TO 8

SAMPLE RATE

1000HZ



### 3D DUAL PLATE STUDIO





## 30 DUAL PLATE PORTABLE/STUDIO





### 3D DUAL PLATE PORTABLE